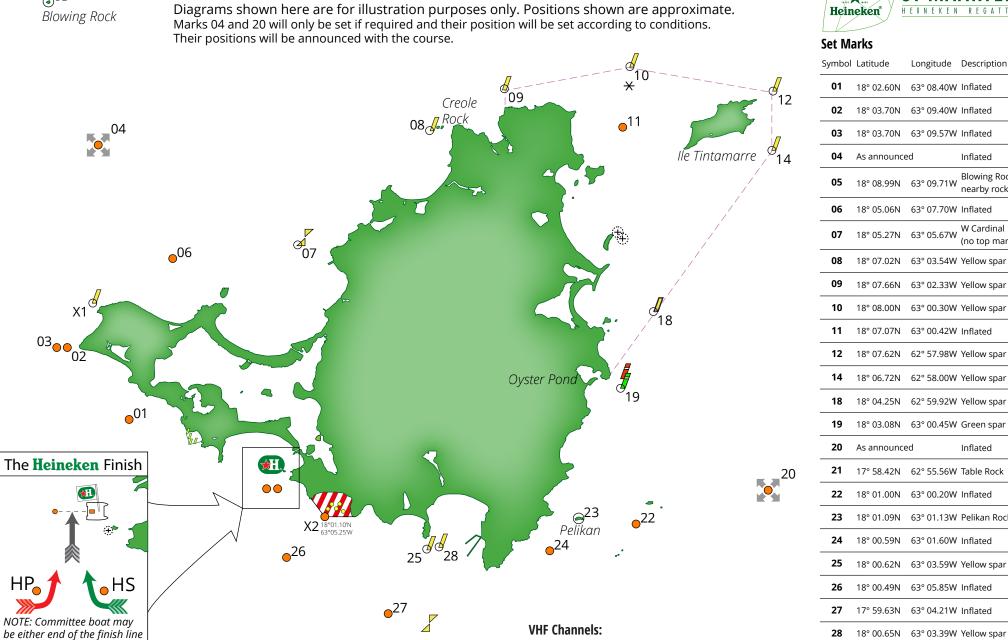

# Appendix A - Page 1 of 2

⊙05 Blowing Rock

X1

03<mark>00002</mark>

HP

The Heineken Finish is described

in the Sailing Instructions.

**Committee Boat A: 72** 

**Committee Boat B: 77** 

Committee Boat C: 71

**Committee Boat D: 76** 

18° 03.70N 63° 09.57W Inflated Inflated Blowing Rock & **05** 18° 08.99N 63° 09.71W nearby rocks 18° 05.06N 63° 07.70W Inflated W Cardinal 07 18° 05.27N 63° 05.67W (no top mark) 18° 07.02N 63° 03.54W Yellow spar (6) 18° 07.66N 63° 02.33W Yellow spar (8) 18° 08.00N 63° 00.30W Yellow spar 11 18° 07.07N 63° 00.42W Inflated 12 18° 07.62N 62° 57.98W Yellow spar 18° 06.72N 62° 58.00W Yellow spar 18° 04.25N 62° 59.92W Yellow spar 18° 03.08N 63° 00.45W Green spar Inflated 21 17° 58.42N 62° 55.56W Table Rock 18° 01.00N 63° 00.20W Inflated 18° 01.09N 63° 01.13W Pelikan Rock 18° 00.59N 63° 01.60W Inflated 18° 00.62N 63° 03.59W Yellow spar 18° 00.49N 63° 05.85W Inflated

Inflated

90-99 As announced

Appendix A - Page 2 of 2

Diagrams shown here are for illustration purposes only.

## Additional set marks

| Symbol | Latitude   | Longitude  | Description            |
|--------|------------|------------|------------------------|
| 31     | 18° 35.21N | 63° 25.55W | Sombrero               |
| 32     | 18° 14.91N | 63° 15.19W | Dog Island Mark        |
| 33     | 18° 17.85N | 62° 57.35W | Little Scrub<br>Island |
| 34     | 18° 17.52N | 62° 55.43W | Graften's Point        |
| 35     | 17° 57.50N | 62° 54.15W | lle Fourchue           |
| 36     | 17° 53.93N | 62° 48.38W | St Barth               |
| 37     | 17° 38.12N | 63° 14.26W | Saba                   |